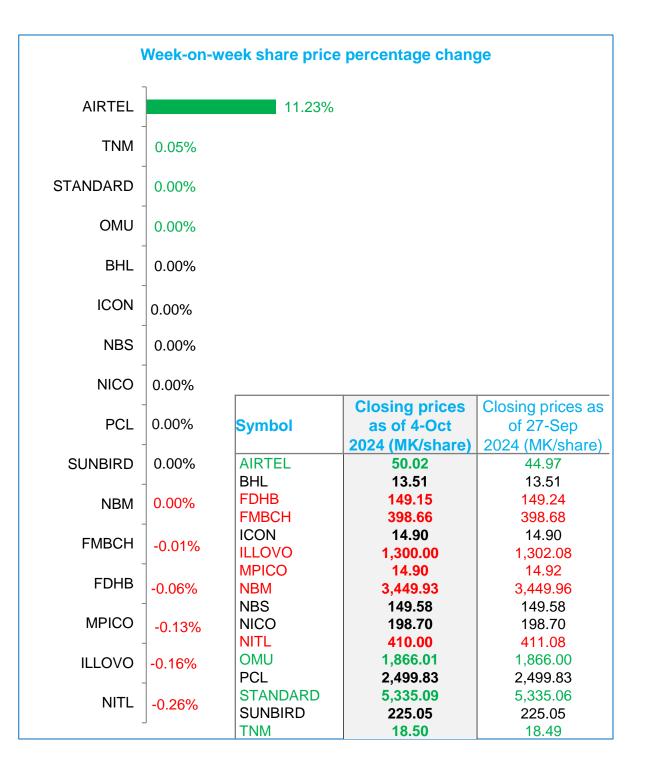

The stock market was bullish with the Malawi All Share Index (MASI) closing the week ending 4 October 2024 at 143,705.95 points from 142,711.26 points for the week ending 27 September 2024.