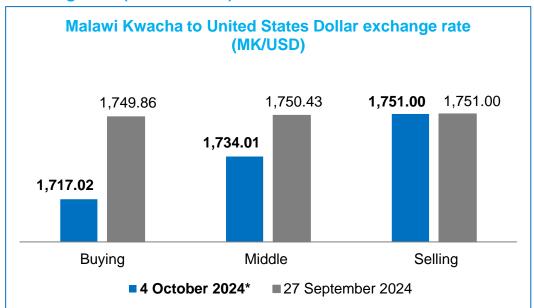

#### **Exchange rate (Source: RBM)**

<sup>\*:</sup> Reserve Bank of Malawi opening exchange rates (middle) as of 4 October 2024