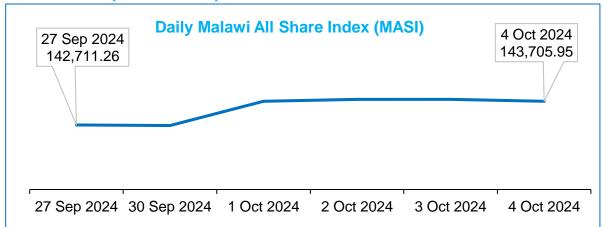

The stock market was bullish with the Malawi All Share Index (MASI) closing the week ending 4 October 2024 at 143,705.95 points from 142,711.26 points for the week ending 27 September 2024.