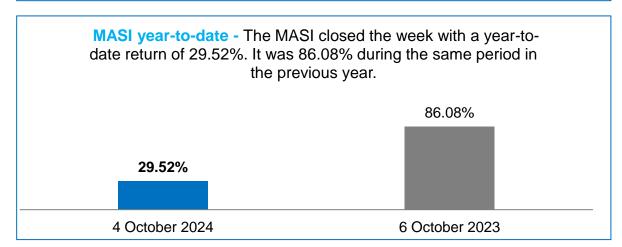

orporation Act of 2022, it aims to protect depositors from the risk of losing eligible deposits due to a bank's failure or closure (*The Daily Times, 1 October 2024*).
- 6. The Agricultural Development and Marketing Corporation (ADMARC) has been urged by consumers to lower its maize prices, as it currently sells maize at MK790 per kilogram, which is nearly the same as market vendors. However, ADMARC defends its pricing, stating that it aligns with current market trends (*The Nation, 1 October 2024*).



The stock market was bullish with the Malawi All Share Index (MASI) closing the week ending 4 October 2024 at 143,705.95 points from 142,711.26 points for the week ending 27 September 2024.

## Malawi Financial Market Update: Week ending 27September 2024

**Stock market (Source: MSE)** 













The Reserve Bank of Malawi held auctions for all tenors of Treasury Bills (TBs), Treasury Notes (TN), and OMO Repo during the period under review.

The total amount raised from TBs was MK35.19 billion, primarily driven by the 91-day tenor and the 364-day tenor.

The total amount raised from the TNs was MK176.58 billion, primarily driven by 5-year and 10year tenor.

During the OMO Repo auction, MK6 billion was withdrawn from the market.

The average TB, TN, and OMO Repo yields maintained at 20.67%, 31.95%, and 26% during the period under review.

## Malawi Financial Market Update: Week ending 4 October 2024



**Government securities (Source: RBM)** 









## **Appendix 1: Historical Economic Indicators**

| Exchange rates (middle rates)  MK/USD