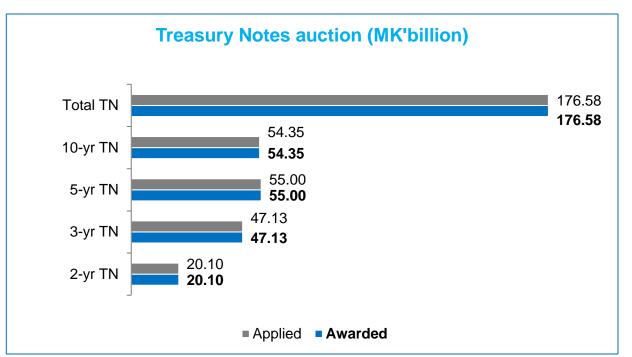

The total amount raised from TBs was MK35.19 billion, primarily driven by the 91-day tenor and the 364-day tenor.

The total amount raised from the TNs was MK176.58 billion, primarily driven by 5-year and 10year tenor.