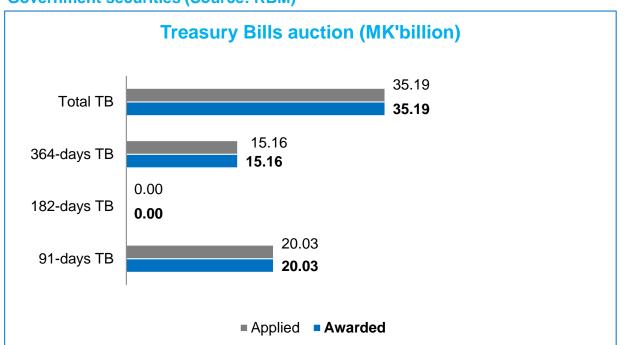

## Malawi Financial Market Update: Week ending 27September 2024

**Stock market (Source: MSE)** 

The Reserve Bank of Malawi held auctions for all tenors of Treasury Bills (TBs), Treasury Notes (TN), and OMO Repo during the period under review.

The total amount raised from TBs was MK35.19 billion, primarily driven by the 91-day tenor and the 364-day tenor.

The total amount raised from the TNs was MK176.58 billion, primarily driven by 5-year and 10year tenor.