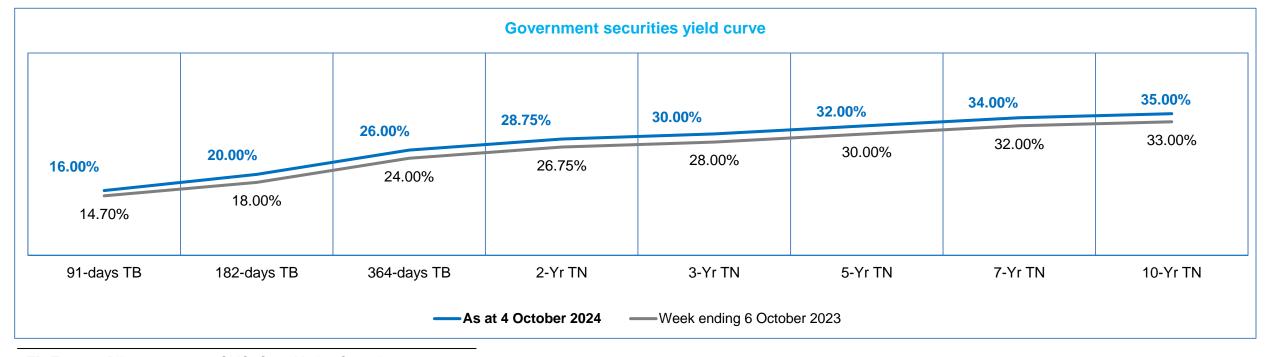

## Malawi Financial Market Update: Week ending 4 October 2024

**Government securities (Source: RBM)** 