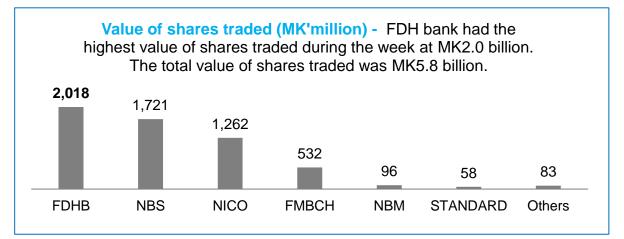

The stock market was bullish with the Malawi All Share Index (MASI) closing the week ending 4 October 2024 at 143,705.95 points from 142,711.26 points for the week ending 27 September 2024.