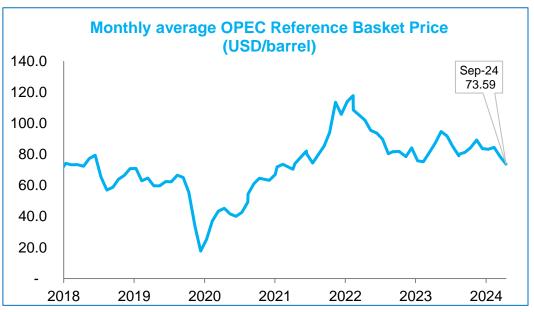

### Monthly average OPEC Reference Basket Price (Source: OPEC)

<sup>\*:</sup> Reserve Bank of Malawi opening exchange rates as of 4 October 2024