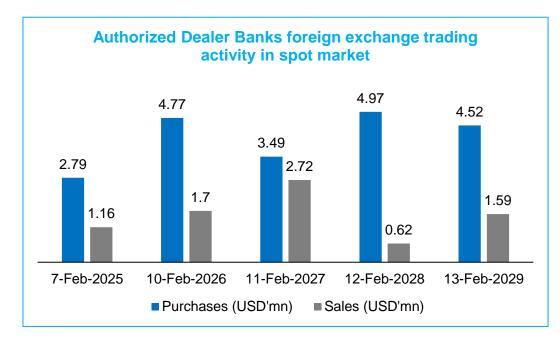

## Malawi Financial Market Update: Week ending 14 February 2025

Bridgepath Capital

**Exchange rate and other market developments** 

Foreign exchange trading activity (Source: RBM)