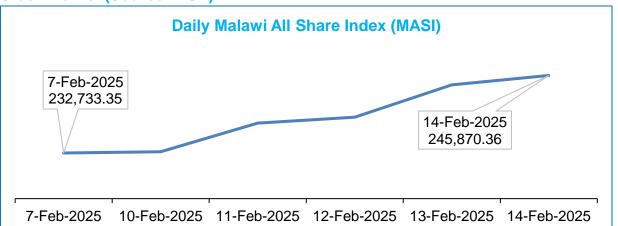

The stock market was bullish, with the Malawi All Share Index (MASI) closing the week ending 14 February 2025 at 245,870.36 points from 232,733.35 points on 7 February 2025.

This was primarily driven by NITL, FMBCH, TNM, NICO, AIRTEL and NBM.

## Malawi Financial Market Update: Week ending 14 February 2025

Bridgepath Capital

Stock market (Source: MSE)

The Reserve Bank of Malawi held auctions for all tenors of Treasury Bills (TBs) and Treasury Notes (TNs) during the period under review.