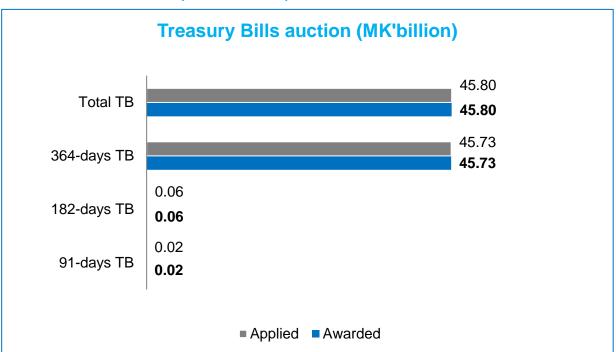

## Malawi Financial Market Update: Week ending 14 February 2025

Bridgepath Capital

Stock market (Source: MSE)

The Reserve Bank of Malawi held auctions for all tenors of Treasury Bills (TBs) and Treasury Notes (TNs) during the period under review.

The total amount raised from the TB auctions was MK45.80 billion, primarily driven by the 364-days TB.

The total amount raised from the TN auctions was MK139.51 billion, primarily driven by the 2-year and 10-year TNs.

The average TB and TN yields maintained at 20.67% and 31.95%. respectively, during the period under review.