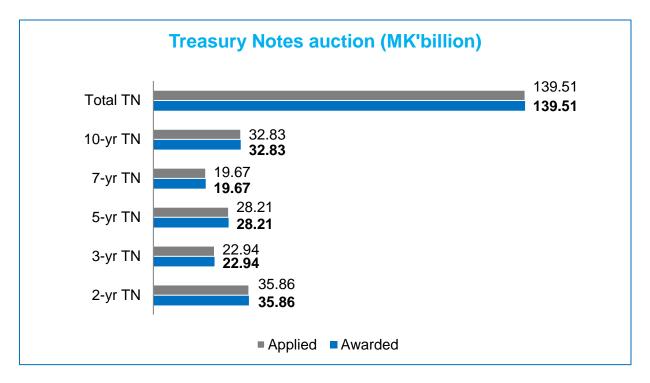

## Malawi Financial Market Update: Week ending 14 February 2025

Bridgepath Capital

Stock market (Source: MSE)

The Reserve Bank of Malawi held auctions for all tenors of Treasury Bills (TBs) and Treasury Notes (TNs) during the period under review.

The total amount raised from the TB auctions was MK45.80 billion, primarily driven by the 364-days TB.

The total amount raised from the TN auctions was MK139.51 billion, primarily driven by the 2-year and 10-year TNs.

The average TB and TN yields maintained at 20.67% and 31.95%. respectively, during the period under review.