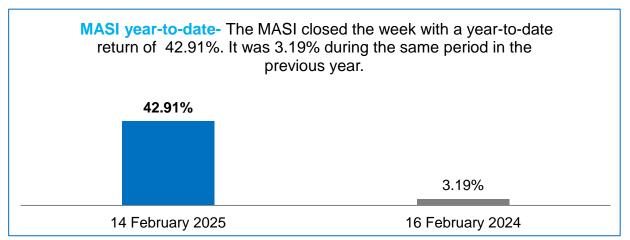

The stock market was bullish, with the Malawi All Share Index (MASI) closing the week ending 14 February 2025 at 245,870.36 points from 232,733.35 points on 7 February 2025.

This was primarily driven by NITL, FMBCH, TNM, NICO, AIRTEL and NBM.