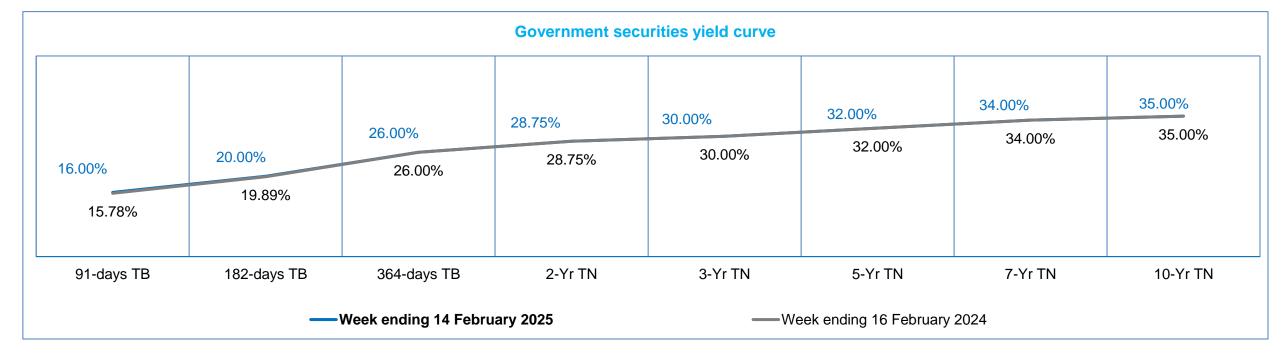

## Malawi Financial Market Update: Week ending 14 February 2025

Bridgepath Capital

**Government securities (Source: RBM)** 

TB: Treasury Bill TN: Treasury Note

## Malawi Financial Market Update: Week ending 14 February 2025

Bridgepath Capital

Stock market (Source: MSE)

The Reserve Bank of Malawi held auctions for all tenors of Treasury Bills (TBs) and Treasury Notes (TNs) during the period under review.

The total amount raised from the TB auctions was MK45.80 billion, primarily driven by the 364-days TB.

The total amount raised from the TN auctions was MK139.51 billion, primarily driven by the 2-year and 10-year TNs.

The average TB and TN yields maintained at 20.67% and 31.95%. respectively, during the period under review.