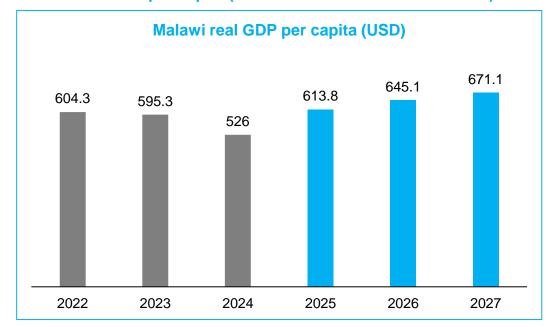

alawi Financial Market Update

Week ending 14 February 2025





The European Union (EU) has announced a EUR500 million (approximately K929 billion) energy package for Malawi to support key electricity projects.

The Northern Region Water Board (NRWB), Central Region Water Board (CRWB), and Southern Region Water Board (SRWB) have proposed tariff increases of 55%, 45%, and 35%, respectively.

The Tobacco Commission's (TC) firstround crop estimates reveal that Malawi's tobacco production is projected to exceed 180 million kilograms this year.

## Malawi Financial Market Update: Week ending 14 February 2025

Bridgepath Capital

**Exchange rate and other market developments** 

Foreign exchange trading activity (Source: RBM)



### Malawi real GDP per capita (Source: Oxford Economics Africa)



#### **What Happened This Week**

- 1. The Northern Region Water Board (NRWB), Central Region Water Board (CRWB), and Southern Region Water Board (SRWB) have proposed tariff increases of 55%, 45%, and 35%, respectively. In the instance of CRWB, it argues that the adjustment is essential for full cost recovery, cautioning that without it, CRWB is projected to incur a net loss margin of 19%. The proposal highlights the necessity of the increase to strengthen financial stability, ensure timely salary payments, fulfil statutory obligations, and service loan repayments. (*The Daily Times, 8 February 2025*).
- 2. The amount of foreign currency sent back to Malawi by Malawians living abroad plummeted from USD300 million in 2021 to USD112.5 million in 2024, exacerbating the country's foreign exc