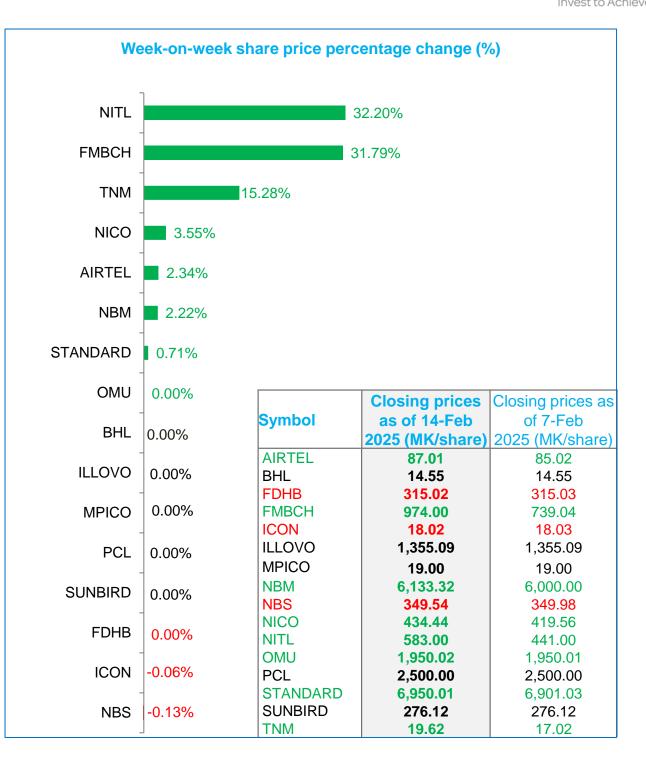

The stock market was bullish, with the Malawi All Share Index (MASI) closing the week ending 14 February 2025 at 245,870.36 points from 232,733.35 points on 7 February 2025.

This was primarily driven by NITL, FMBCH, TNM, NICO, AIRTEL and NBM.