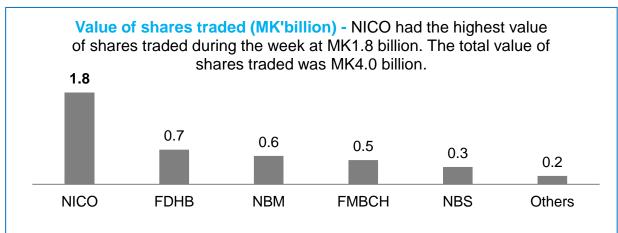

## Malawi Financial Market Update: Week ending 14 February 2025

Bridgepath Capital

Stock market (Source: MSE)

The Reserve Bank of Malawi held auctions for all tenors of Treasury Bills (TBs) and Treasury Notes (TNs) during the period under review.